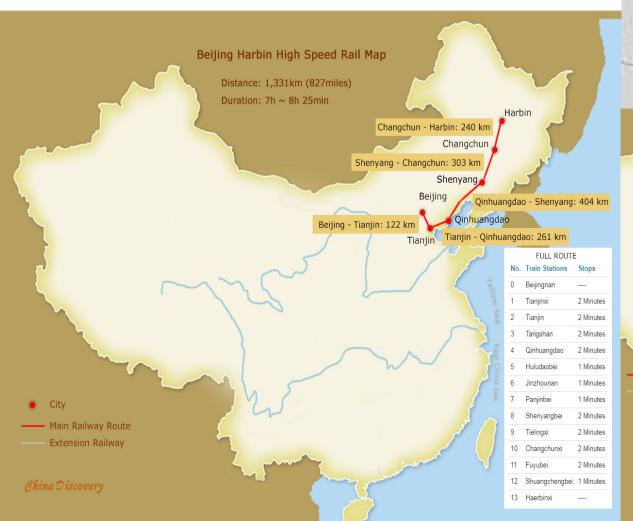

#### Four North-South HSR corridors and constituent lines

Beijing-Harbin High-Speed Railway - 350 km/h - 1,700 km

Beijing-Shanghai High-Speed Railway - 350 km/h - 1,433 km

Beijing-Guangzhou-Shenzhen-Hong Kong High-Speed Railway - 350 km/h - 2,229 km