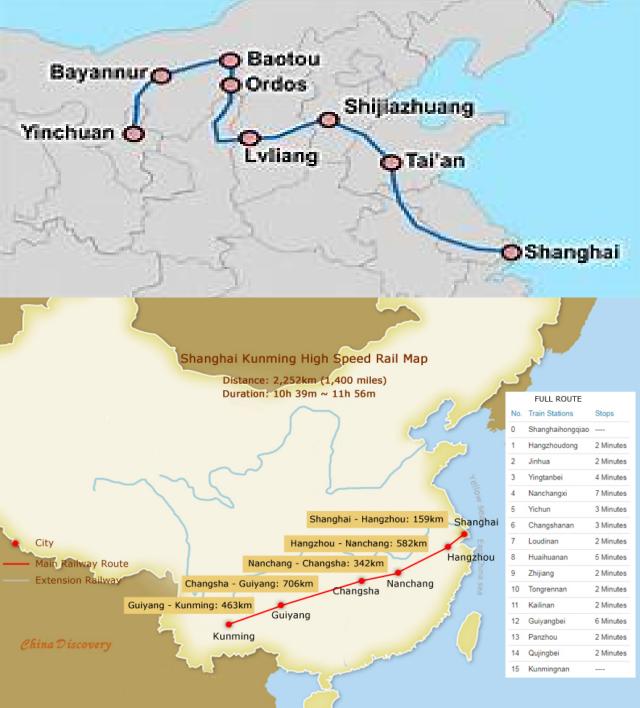

orridor,
- 2. The Harbin-Beijing-Guangzhou Railway Corridor, and
- 3. The Baotou-Kunming Railway Corridor.

## High Speed Railway(HSR)

#### Four North-South HSR corridors and constituent lines

Beijing-Harbin High-Speed Railway - 350 km/h - 1,700 km

Beijing-Shanghai High-Speed Railway - 350 km/h - 1,433 km

Beijing-Guangzhou-Shenzhen-Hong Kong High-Speed Railway - 350 km/h - 2,229 km

Hangzhou-Fuzhou-Shenzhen High-Speed Railway - 350-250 km/h - 1,495 km

#### Four East-West HSR corridors and constituent lines

Qingdao-Taiyuan High-Speed Railway - 250 km/h - 873 km

Xuzhou-Lanzhou High-Speed Railway - 350 km/h - 1,363 km

Shanghai-Wuhan-Chengdu High-Speed Railway - 350-200 km/h - 2,078 km

Shanghai-Kunming High-Speed Railway - 350 km/h - 2,066 km

# Coastal, Beijing and Baotou Routes.





one of the horizontal corridors and one of the vertical corridors will be linked to the Belt and Road Initiative.

The Yangtze River Corridor will be linked to the land 'Belt' section

while the Coastal Corridor will be linked to maritime 'Road' section

The Belt and Road Initiative: Six Economic Corridors Spanning Asia, Europe and Africa



## Sources

- http://multimedia.scmp.com/2016/cities/
- http://blog.frontierstrategygroup.com/2014/08/trace-lights-ii-chinas-19-cityclusters-2020/
- https://www.china-briefing.com/news/chinas-mega-city-clusters-jing-jin-jiyangzte-river-delta-pearl-riverdelta/https://www.weforum.org/agenda/2014/09/urbanization-localizationproduct-innovation-china/
- https://www.china-briefing.com/news/chinas-city-clusters-plan-totransform-into-19-super-regions/
- http