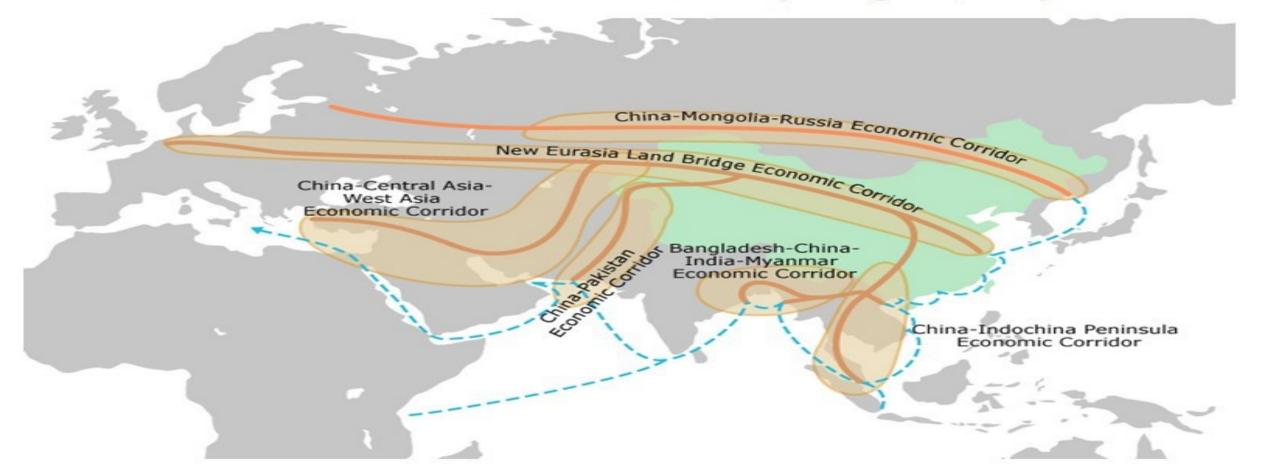

while the Coastal Corridor will be linked to maritime 'Road' section

The Belt and Road Initiative: Six Economic Corridors Spanning Asia, Europe and Africa